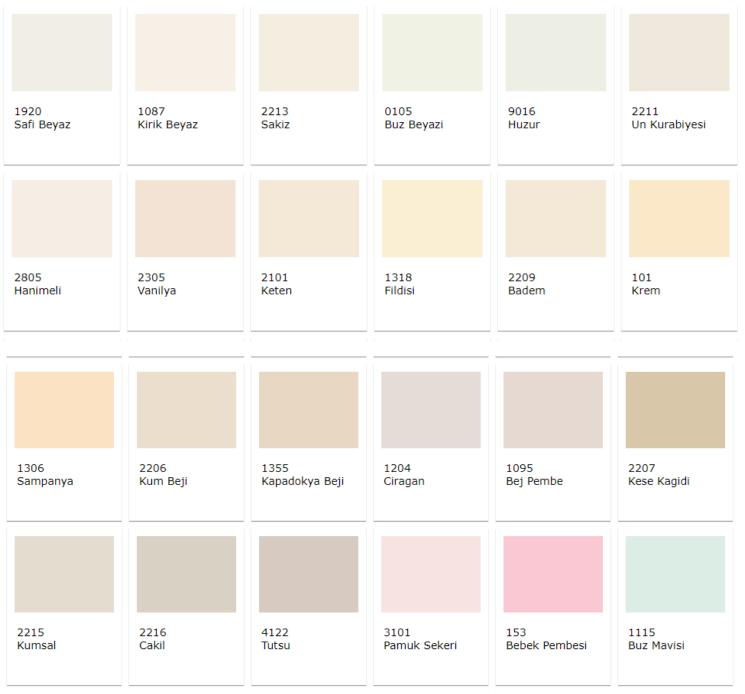

## Water Based Interior Paint Colours

| 4336<br>Bebek Mavisi        | 113<br>Havai               | 4007<br>Lavanta               | 2060<br>Flamingo             | 1212<br>Buyulu Gri<br>D23-A | 2809<br>Ay Perisi              |
|-----------------------------|----------------------------|-------------------------------|------------------------------|-----------------------------|--------------------------------|
|                             |                            |                               |                              |                             |                                |
| 1962<br>Fril Gri<br>D29-A   | 1969<br>Anadolu<br>D20-A   | 1923<br>Permolit Gri<br>D20-B | 991<br>Gumus Pul             | 1984<br>Akca Gri<br>D30-A   | 2017<br>Ofis Gri<br>D29-C      |
|                             |                            |                               |                              |                             |                                |
| 1973<br>Merkur<br>D8-C      | 1215<br>Duman<br>D30-B     | 1879<br>Seramik Gri<br>D31-C  | 2112<br>Bora<br>D8-D         | 3008<br>Kul Kedisi<br>D9-D  | 2909<br>Siyam Kedisi<br>PR19-M |
|                             |                            |                               |                              |                             |                                |
| 1867<br>Platin Gri<br>D30-C | 3300<br>Antik Gri<br>D30-D | 1710<br>Tas Gri<br>D30-E      | 1894<br>Toprak Gri<br>PR26-M | 7015<br>Derin               | 2407<br>Tatli Krem             |
|                             |                            |                               |                              |                             |                                |
| 2784<br>Mermer Beji         | 1811<br>Goktasi            | 1919<br>Cemre<br>A24-B        | 5505<br>Yeni Fistik          | 1071<br>Yeni Limon          | 6060<br>Yeni Somon<br>A15-C    |
|                             |                            |                               |                              |                             |                                |
| 2606<br>Parlament Mavi      | 2105<br>Mine               | 7016<br>Antrasit              |                              |                             |                                |